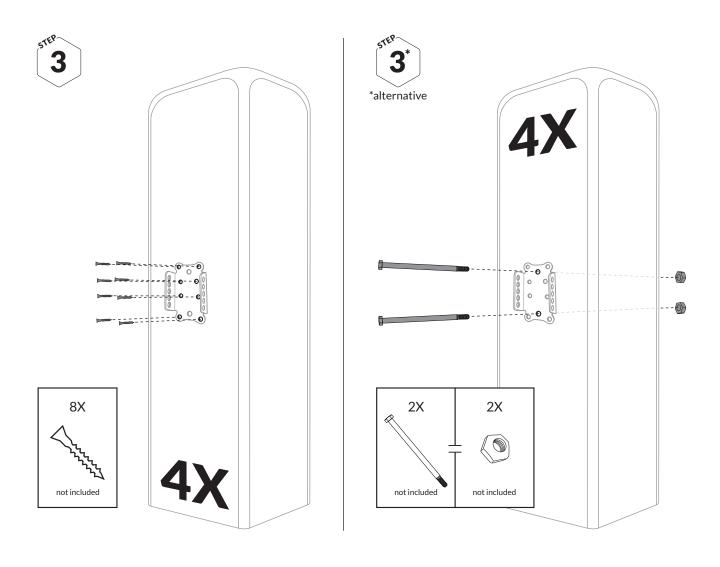

For your own safety and that of others please note the following step by step advice for correct preparation and installation. It is important to ensure that you follow your own health and safety requirements when constructing this kit.