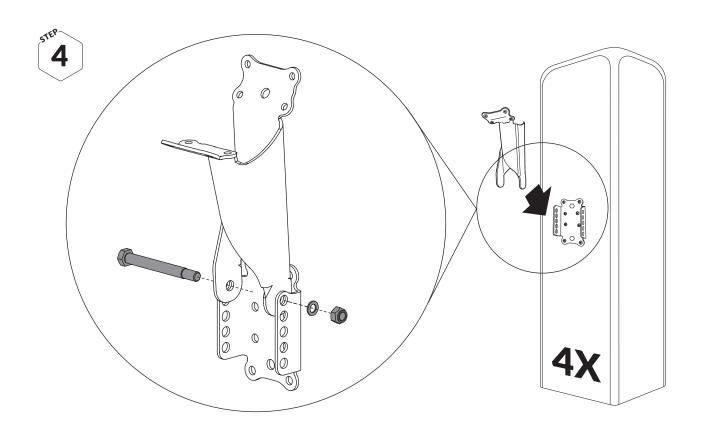

For your own safety and that of others please note the following step by step advice for correct preparation and installation. It is important to ensure that you follow your own health and safety requirements when constructing this kit.