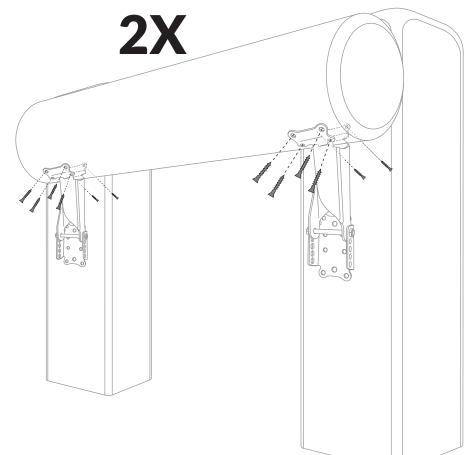

Ensure that you have all parts of the Oxer Kit.

Be aware of the risk of injury when handling heavy rails, poles and the tools for mounting.

WARNING!

The **C** pieces must be:

PARALLEL AND HORIZONTALLY LEVELLED

The  ${\bf C}$  pieces must be:

PARALLEL AND HORIZONTALLY LEVELLED