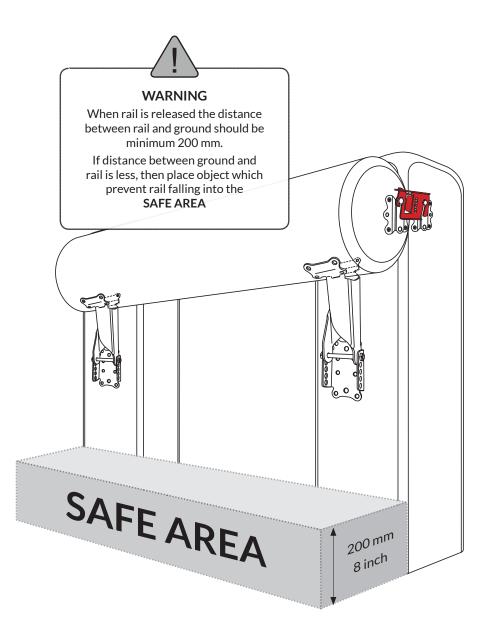

Ensure that you have all parts of the Oxer Kit.

Be aware of the risk of injury when handling heavy rails, poles and the tools for mounting.

WARNING!

The **C** pieces must be:

PARALLEL AND HORIZONTALLY LEVELLED

The  ${\bf C}$  pieces must be:

PARALLEL AND HORIZONTALLY LEVELLED