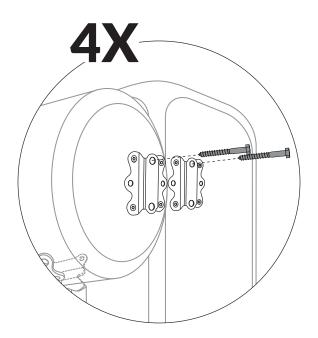

il is only released when impacted horizontally by the horse. The risk of a resulting rotational fall is thus reduced.





It is essential to follow the recommended dimensions on the fence for the correct function. If the recommended procedure is not correctly followed it may cause the failure of the device.

For your own safety and that of others please note the following step by step advice for correct preparation and installation. It is important to ensure that you follow your own health and safety requirements when constructing this kit.

Ensure that you have all parts of the Oxer Kit.

Be aware of the risk of injury when handling heavy rails, poles and the tools for mounting.

WARNING!































The **C** pieces must be:



PARALLEL AND HORIZONTALLY LEVELLED









The  ${\bf C}$  pieces must be:



PARALLEL AND HORIZONTALLY LEVELLED











## The advantages of the Oxer Kit

- 1. It has been produced with safety being the first and foremost important factor.
- 2. Reduces the possibility of rotational falls.
- 3. FEI approved number FEI01SWE.
- 4. Controlled movement of fence during release.
- 5. Reconstruction time is less than 30 seconds.
- The parts are made of powder coated steel and can be left outside, no maintenance is required.
- 7. The very highest quality of product from Sweden.

The Mim clip (F18C) breaks on impact, which clearly indicates when replacement is needed. The rail is connected to the post with an hinge that makes the fence easy to reconstruct. This saves time, guarantees fair and correct judging for riders and contribute