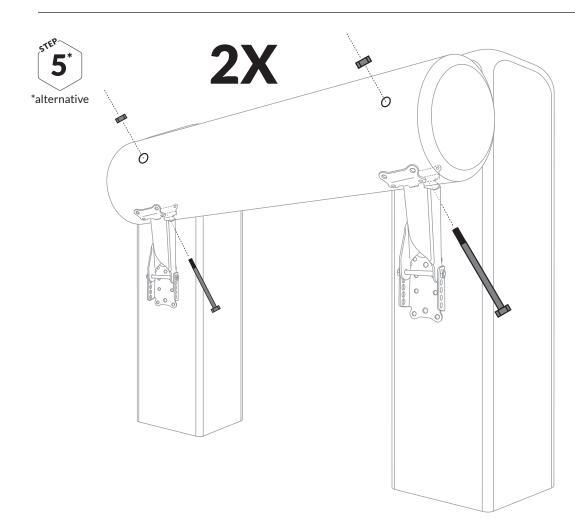

Ensure that you have all parts of the Oxer Kit.

Be aware of the risk of injury when handling heavy rails, poles and the tools for mounting.

WARNING!

The **C** pieces must be:

PARALLEL AND HORIZONTALLY LEVELLED

The  ${\bf C}$  pieces must be:

PARALLEL AND HORIZONTALLY LEVELLED