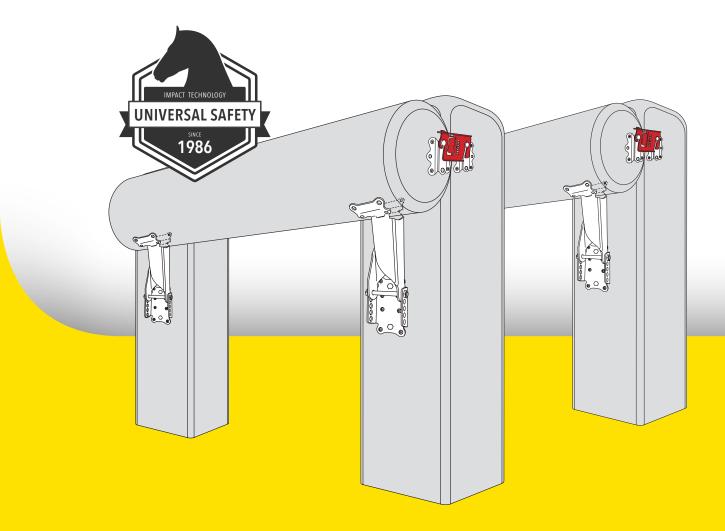

## INFORMATION ABOUT THE OXER KIT

The Oxer Kit has been designed and developed specifically to greatly reduce the risk of rotational falls.

The most important element of this kit is that it will not break the fence or

risk injury to the horse if hit vertically. The rail is only released when impacted horizontally by the horse. The risk of a resulting rotational fall is thus reduced.

It is essential to follow the recommended dimensions on the fence for the correct function. If the recommended procedure is not correctly followed it may cause the failure of the device.

The Mim clip (F18C) breaks on impact, which clearly indicates when replacement is needed. The rail is connected to the post with an hinge that makes the fence easy to reconstruct. This saves time, guarantees fair and correct judging for riders and contributes to the overall safety of the sport.